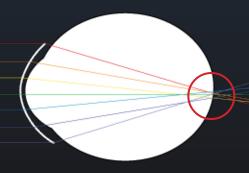

#### **High Definition Optics**

Traditional soft contact lenses, because of their shape, are not able to focus light rays perfectly on the retina. All PolyVue lenses have a unique patented design that reduces this "spherical aberration" allowing the light rays to focus evenly for crisp clear vision, true High Definition Vision, which you can't get from traditional contact lenses. This exceptional design cancels out low amounts of astigmatism!

Nearsightedness corrected with traditional contact lenses. Light rays do not intersect cleanly with the retina creating spherical aberrations.

Nearsightedness corrected with PolyVue High Definition contact lenses. Light rays are focused precisely on the retina reducing distortions.