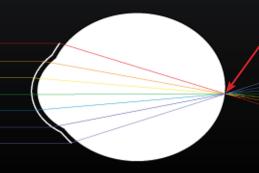

#### **High Definition Optics**

Traditional soft contact lenses, because of their shape, are not able to focus light rays perfectly on the retina. All PolyVue lenses have a unique patented design that reduces this "spherical aberration" allowing the light rays to focus evenly for crisp clear vision, true High Definition Vision, which you can't get from traditional contact lenses. This exceptional design cancels out low amounts of astigmatism!

Nearsightedness corrected with traditional contact lenses. Light rays do not intersect cleanly with the retina creating spherical aberrations.

Nearsightedness corrected with PolyVue High Definition contact lenses. Light rays are focused precisely on the retina reducing distortions.